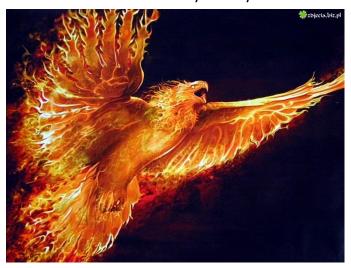

On the planet you can see two types of animals. Both are very deadly. One of

them are big birds. They are similar to phoenixes, but are much bigger. Second type are small mouses, if one of them will bite you, you die immediately. We didn't find any humans yet. Planet's star is very close, that's why trees and others plants are on fire all the time.