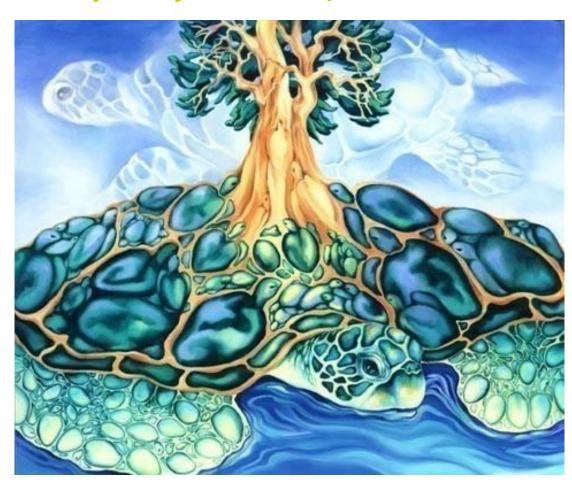

## **Planet Spalvingas**

#### 1.) THE PLANET SPALVINGAS

Also known as the most colorful planet in the whole universe. Is the perfect vacation destination for anyone who likes to experience something completely different, as it is very different from the planet Earth.

The planet is known for its known for its colorful natural vegetation, and beautiful picturesque views of the mountains. The planet is also one of the least polluted planets in the universe.

http://www.artsfon.com/download/77642/640x480/