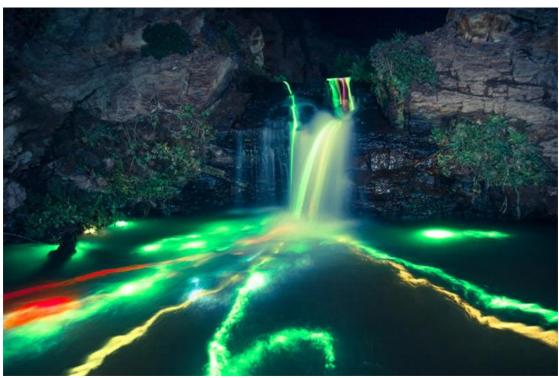

#### **LANDSCAPE**

Deltathon was descovered in 2017 and it is very exceptional and special. Weather is always nice only once a year there is snow and it disappears the next day. This planet has smaller gravity beautiful landscapes and no pollution. The best part of it is that Sun changes colour every month. You can see beautifull waterfalls, big lakes, rivers and oceans. During the night water from waterfalls bioluminescent. There coexist many different and amazing creatures. Trees are green, yellow, blue and very rare ones are pink.