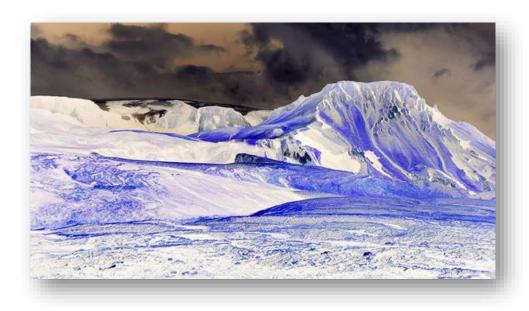

#### **LANDSCAPE**

Deltathon was descovered in 2017 and it is very exceptional and special. Weather is always nice only once a year there is snow and it disappears the next day. This planet has smaller gravity beautiful landscapes and no pollution. The best part of it is that Sun changes colour every month. You can see beautifull waterfalls, big lakes, rivers and oceans. During the night water from waterfalls bioluminescent. There coexist many different and amazing creatures. Trees are green, yellow, blue and very rare ones are pink.