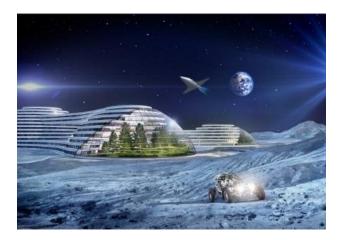

# **FUTURE HOUSE PLANET**

Future house planet is located in a glaxy called EDM galaxy. From space it looks like Earth, but when you come there it looks something like that:

People came to this planet, because they wanted to have a place only for parties. It was discovered in 2018 and ever since then, parties are going on there every minute of every day.