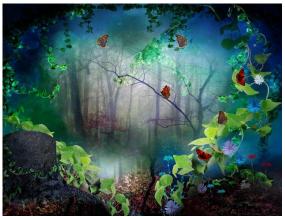

The colorful forests of Spalvingas are filled with millions of small butterflies that are circling around the small lakes.

http://www.wallpaperup.com/69943/digital art 3d phantasmagoria forest trees butterfly.html