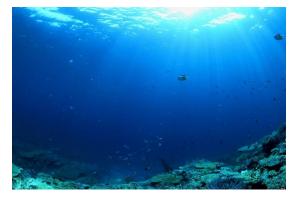

As you can asume there is a lot of water in all three forms, consequently. The planet's surface is covered with water by 90%. there are all sorts of waterfalls, lakes, rivers, seas, oceans, streams and even in the air we have so called flying naturally made water pools. The water however is not salty, but fresh water.